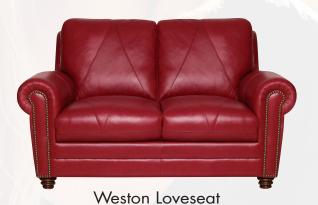

| ITALIAI | N LEATHER FURNITURE |  |
|---------|---------------------|--|
|         |                     |  |

|       | Overall<br>Height | Overall<br>Width | Overall<br>Depth | Seat<br>Height | Inside<br>Width | Seat<br>Depth |
|-------|-------------------|------------------|------------------|----------------|-----------------|---------------|
| Sofa  | 39                | 83               | 42               | 21             | 63              | 23            |
| Love  | 39                | 62               | 42               | 21             | 41              | 23            |
| Chair | 39                | 39               | 42               | 21             | 19              | 23            |
| Otto  | 16                | 23               | 23               | n/a            | n/a             | n/a           |

Back Height: 20

<sup>\*</sup>Inside Width indicates distance between each arm.

| 2525 CHERRY LEATHER SPECIFICATIONS |   |
|------------------------------------|---|
| Purely Aniline Dyed Leather        |   |
| Semi Aniline Dyed Leather          | * |
| Smooth & Soft Surface Finish       | * |
| Antiqued & Distressed Leather      |   |
| Polyurethane Surface Protection    | * |