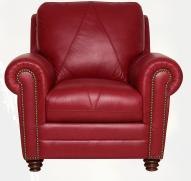

Weston Chair

Weston Ottoman

| ITALIAI | N LEATHER FURNITURE |  |
|---------|---------------------|--|
|         |                     |  |

|       | Overall<br>Height | Overall<br>Width | Overall<br>Depth | Seat<br>Height | Inside<br>Width | Seat<br>Depth |
|-------|-------------------|------------------|------------------|----------------|-----------------|---------------|
| Sofa  | 39                | 83               | 42               | 21             | 63              | 23            |
| Love  | 39                | 62               | 42               | 21             | 41              | 23            |
| Chair | 39                | 39               | 42               | 21             | 19              | 23            |
| Otto  | 16                | 23               | 23               | n/a            | n/a             | n/a           |

Back Height: 20

<sup>\*</sup>Inside Width indicates distance between each arm.

| 2525 CHERRY LEATHER SPECIFICATIONS |   |
|------------------------------------|---|
| Purely Aniline Dyed Leather        |   |
| Semi Aniline Dyed Leather          | * |
| Smooth & Soft Surface Finish       | * |
| Antiqued & Distressed Leather      |   |
| Polyurethane Surface Protection    | * |