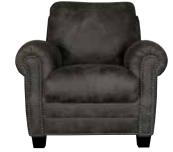

| LEE GROUP STYLE FEATURES       |   |  |  |  |  |
|--------------------------------|---|--|--|--|--|
| Diamond Stitched Seats & Backs |   |  |  |  |  |
| Fixed Seats                    |   |  |  |  |  |
| Fixed Backs                    |   |  |  |  |  |
| Loose Backs                    |   |  |  |  |  |
| 100% Genuine Italian Leather   | * |  |  |  |  |
| Nailhead Trim                  |   |  |  |  |  |
| Recessed Arm                   |   |  |  |  |  |
| Arm Shearing                   |   |  |  |  |  |
| Storage Ottoman                |   |  |  |  |  |
| Solid Wooden Legs              |   |  |  |  |  |
| Welted Seat & Back Cushions    |   |  |  |  |  |
| Leg Color                      |   |  |  |  |  |
| Firmness Scale                 |   |  |  |  |  |

| LEE GROUP CONSTRUCTION FEATURES        |   |  |  |  |
|----------------------------------------|---|--|--|--|
| European Hardwood Frame                | * |  |  |  |
| Hardboard Enclosed & Foam Padded Frame | * |  |  |  |
| 9 Gauge Sinuous NO SAG Springs         | * |  |  |  |
| Pocket Spring Seat Cushions            | * |  |  |  |
| Foam & Dacron Seat Cushions            | * |  |  |  |
| Recliner Mechanism: Leggett & Platt    | * |  |  |  |

| Leggett & Platt. |
|------------------|
|------------------|

|          | Overall<br>Height | Overall<br>Width | Overall<br>Depth | Seat<br>Height | Inside<br>Width | Seat<br>Depth | Leg<br>Height |
|----------|-------------------|------------------|------------------|----------------|-----------------|---------------|---------------|
| Sofa     | 38                | 86               | 41               | 20             | 63              | 21            | 4             |
| Love     | 38                | 61               | 41               | 20             | 41              | 21            | 4             |
| Chair    | 38                | 39               | 41               | 20             | 20              | 21            | 4             |
| Otto     | 19                | 23               | 24               | n/a            | n/a             | n/a           | 4             |
| Recliner | 40                | 40               | 41               | 21             | 20              | 21            | 4             |

Back Cushion Height: 19 Arm Height: 27 Arm Width: 10 Recliner Back Height: 21

\*Inside Width indicates distance between each arm. Package Weights: Sofa 153 lbs., Loveseat 118 lbs., Chair 85 lbs., Ottoman 21 lbs., Recliner 133 lbs.

Lee Loveseat

Lee Recliner

Lee Chair

Lee Ottoman