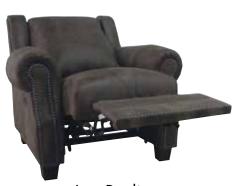

Love     | 38                | 61               | 41               | 20             | 41              | 21            | 4             |
| Chair    | 38                | 39               | 41               | 20             | 20              | 21            | 4             |
| Otto     | 19                | 23               | 24               | n/a            | n/a             | n/a           | 4             |
| Recliner | 40                | 40               | 41               | 21             | 20              | 21            | 4             |

Back Cushion Height: 19 Arm Height: 27 Arm Width: 10 Recliner Back Height: 21

\*Inside Width indicates distance between each arm. Package Weights: Sofa 153 lbs., Loveseat 118 lbs., Chair 85 lbs., Ottoman 21 lbs., Recliner 133 lbs.



Lee Loveseat



Lee Recliner







Lee Chair



Lee Ottoman