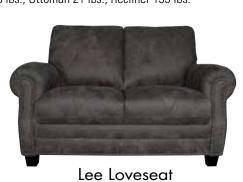

|
| Love     | 38                | 61               | 41               | 20             | 41              | 21            | 4             |
| Chair    | 38                | 39               | 41               | 20             | 20              | 21            | 4             |
| Otto     | 19                | 23               | 24               | n/a            | n/a             | n/a           | 4             |
| Recliner | 40                | 40               | 41               | 21             | 20              | 21            | 4             |

Back Cushion Height: 19 Arm Height: 27 Arm Width: 10 Recliner Back Height: 21

\*Inside Width indicates distance between each arm. Package Weights: Sofa 153 lbs., Loveseat 118 lbs., Chair 85 lbs., Ottoman 21 lbs., Recliner 133 lbs.



Lee Loveseat



Lee Recliner







Lee Chair



Lee Ottoman