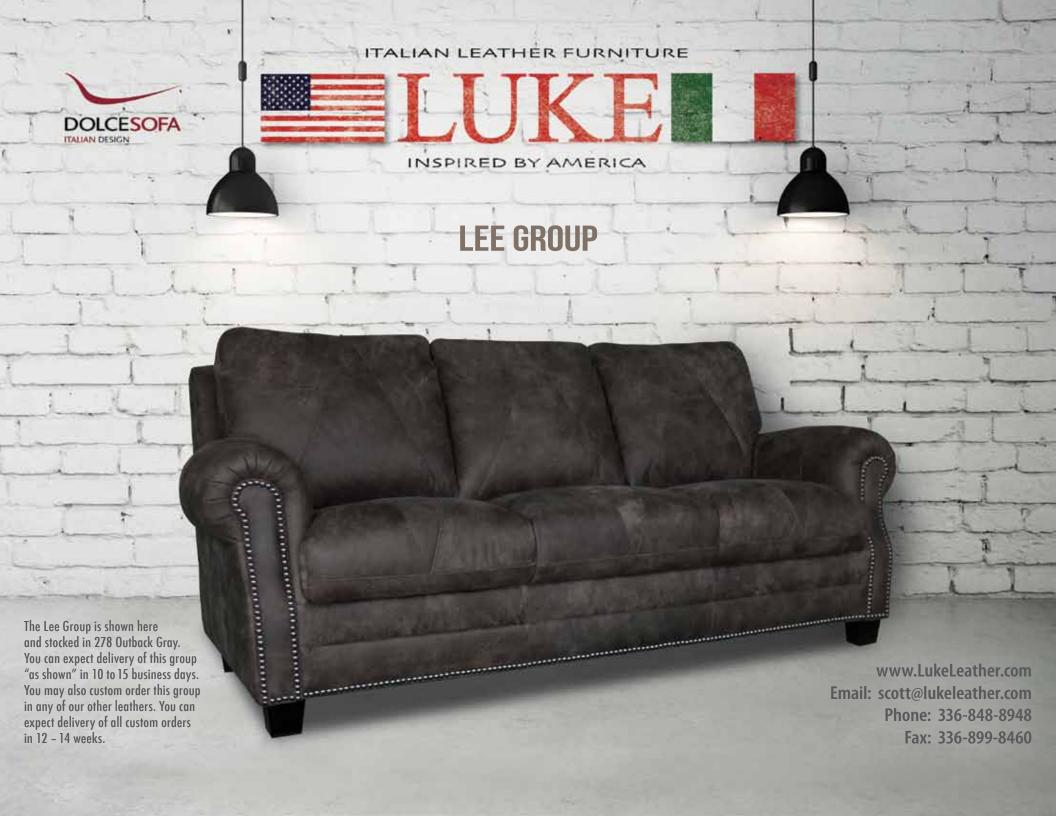

| Leggett & Platt. |
|------------------|
|------------------|

|          | Overall<br>Height | Overall<br>Width | Overall<br>Depth | Seat<br>Height | Inside<br>Width | Seat<br>Depth | Leg<br>Height |
|----------|-------------------|------------------|------------------|----------------|-----------------|---------------|---------------|
| Sofa     | 38                | 86               | 41               | 20             | 63              | 21            | 4             |
| Love     | 38                | 61               | 41               | 20             | 41              | 21            | 4             |
| Chair    | 38                | 39               | 41               | 20             | 20              | 21            | 4             |
| Otto     | 19                | 23               | 24               | n/a            | n/a             | n/a           | 4             |
| Recliner | 40                | 40               | 41               | 21             | 20              | 21            | 4             |

Back Cushion Height: 19 Arm Height: 27 Arm Width: 10 Recliner Back Height: 21

\*Inside Width indicates distance between each arm. Package Weights: Sofa 153 lbs., Loveseat 118 lbs., Chair 85 lbs., Ottoman 21 lbs., Recliner 133 lbs.