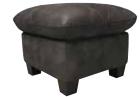

| Leggett & Platt. |
|------------------|
|------------------|

|          | Overall<br>Height | Overall<br>Width | Overall<br>Depth | Seat<br>Height | Inside<br>Width | Seat<br>Depth | Leg<br>Height |
|----------|-------------------|------------------|------------------|----------------|-----------------|---------------|---------------|
| Sofa     | 38                | 86               | 41               | 20             | 63              | 21            | 4             |
| Love     | 38                | 61               | 41               | 20             | 41              | 21            | 4             |
| Chair    | 38                | 39               | 41               | 20             | 20              | 21            | 4             |
| Otto     | 19                | 23               | 24               | n/a            | n/a             | n/a           | 4             |
| Recliner | 40                | 40               | 41               | 21             | 20              | 21            | 4             |

Back Cushion Height: 19 Arm Height: 27 Arm Width: 10 Recliner Back Height: 21

\*Inside Width indicates distance between each arm. Package Weights: Sofa 153 lbs., Loveseat 118 lbs., Chair 85 lbs., Ottoman 21 lbs., Recliner 133 lbs.

Lee Loveseat

Lee Recliner

Lee Chair

Lee Ottoman